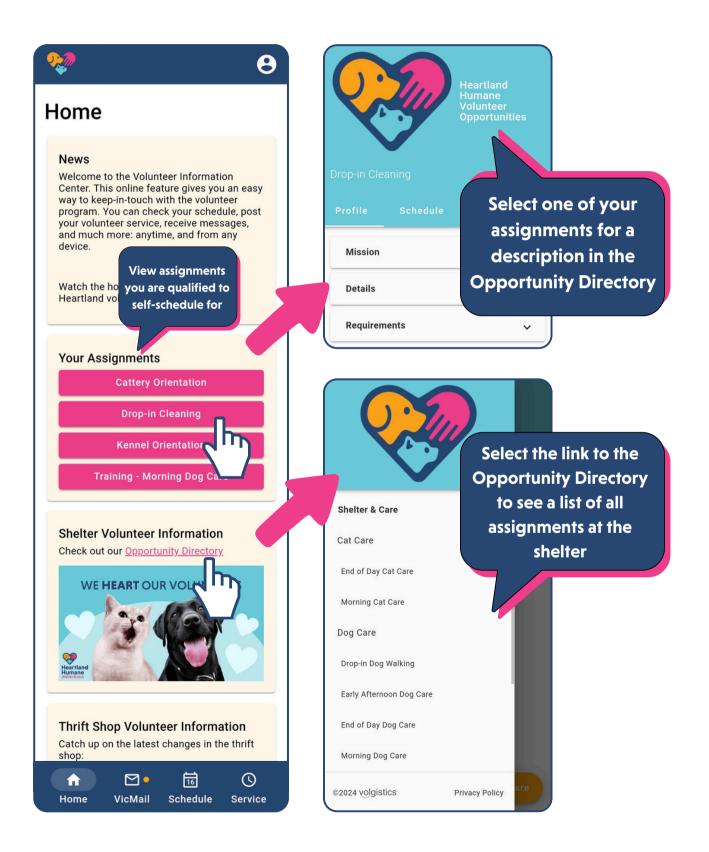

#### Home Page

- View messages based on your message preferences
- View assignments you are qualified for
- View Shelter and Thrift Shop information

### Home Page

With self scheduling, you can only schedule yourself for one opening at a time. To fill an opening on a recurring schedule, reach out to your Volunteer Coordinator