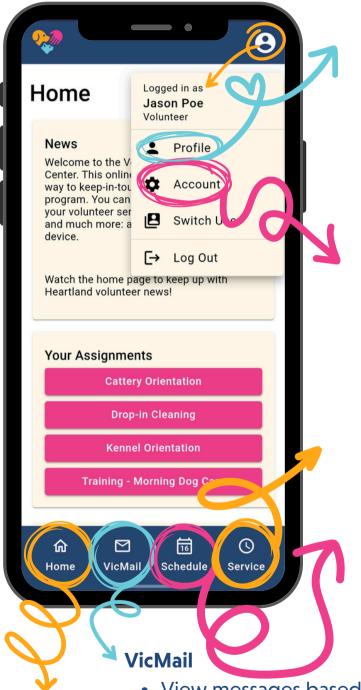

#### **Profile: View and Update**

- Availability
- Assignment Preference
- Contact Information
- Skills & Experience
- Emergency Contact
- Photo

#### Account: View and Update

- Password
- Text Messaging
- Message Preferences

#### Home Page

- View messages based on your message preferences
- View assignments you are qualified for
- View Shelter and Thrift Shop information

### Home Page

With self scheduling, you can only schedule yourself for one opening at a time. To fill an opening on a recurring schedule, reach out to your Volunteer Coordinator