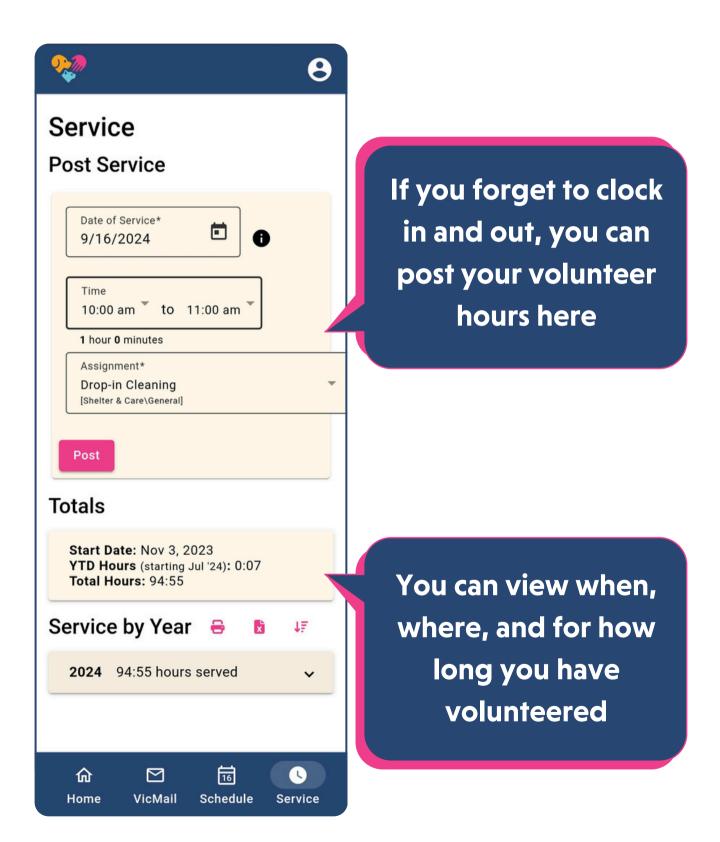

our next orientation!



### Navigating VicNet Mobile



#### **Profile: View and Update**

- Availability
- Assignment Preference
- Contact Information
- Skills & Experience
- Emergency Contact
- Photo

#### Account: View and Update

- Password
- Text Messaging
- Message Preferences

#### Service Page

- Post Service Hours
- View Service Hours

#### Schedule Page

- View Openings and Scheduled Shifts
- Add or Remove yourself from the schedule

#### Home Page

- View messages based on your message preferences
- View assignments you are qualified for
- View Shelter and Thrift Shop information



### Home Page















With self scheduling, you can only schedule yourself for one opening at a time. To fill an opening on a recurring schedule, reach out to your Volunteer Coordinator









### Account and Profile Page

|                                                                                              |                                                           |                                     | 8 |
|----------------------------------------------------------------------------------------------|-----------------------------------------------------------|-------------------------------------|---|
| Home                                                                                         | Ja                                                        | ogged in as<br>ason Poe<br>blunteer |   |
| News<br>Welcome<br>Center. Th<br>way to kee<br>program.<br>your volur<br>and much<br>device. | is online<br>ep-in-tou<br>You can<br>nteer ser<br>more: a | Profile<br>S