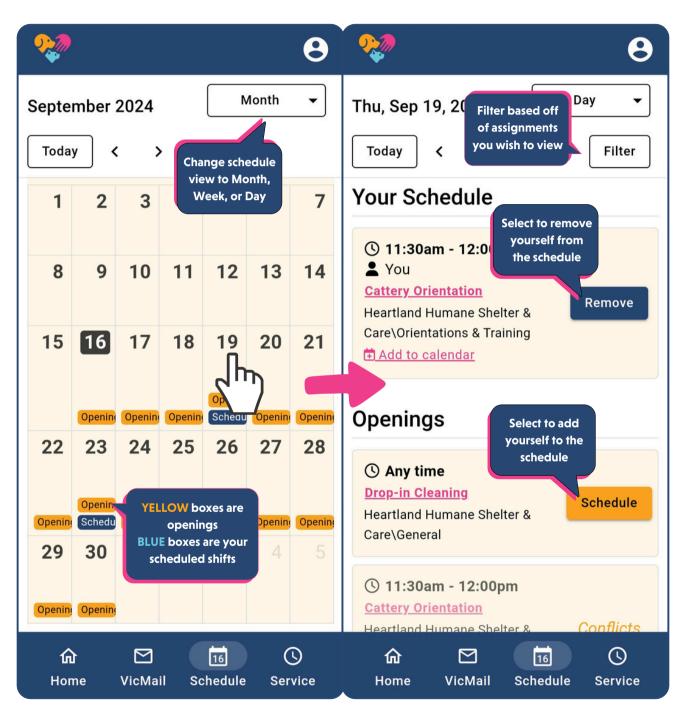

#### Schedule Page

- View Openings and Scheduled Shifts
- Add or Remove yourself from the schedule

### Home Page

With self scheduling, you can only schedule yourself for one opening at a time. To fill an opening on a recurring schedule, reach out to your Volunteer Coordinator