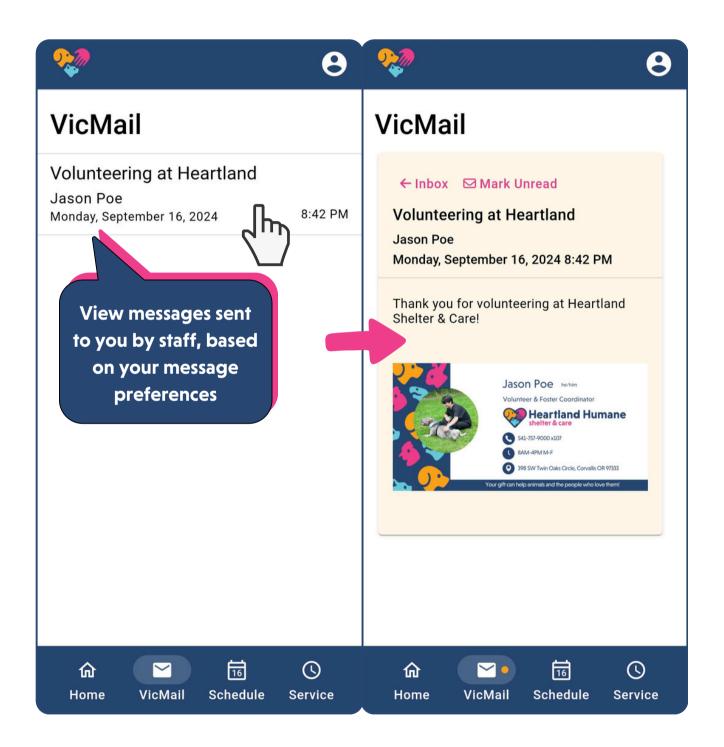

#### Home Page

- View messages based on your message preferences
- View assignments you are qualified for
- View Shelter and Thrift Shop information